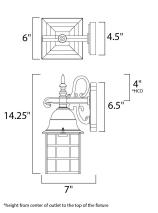

## **PRODUCT DESCRIPTION:**

North Church is an early American style from Maxim Lighting International in Black, Pewter, or Rust Patina finish.

| : |
|---|
| • |

| Width           |
|-----------------|
| 6.00''          |
| <u>BP Width</u> |
| 4.50"           |
| Hanging Weight  |
| 2.68 lb         |
|                 |

LAMPING: 1.00 of Bulbs 60W

| Height           | <u>Extension</u> |
|------------------|------------------|
| 14.25"           | 7.00"            |
| <u>BP Height</u> | <u>HCO</u>       |
| 6.50"            | 4.00"            |

6.50"

60 TOTAL WATTAGE

**DIMMABLE : Standard Dimmer** 

FINISHES OPTION:

Black BK

GLASS: Clear CL

MATERIAL: Die Cast Aluminum