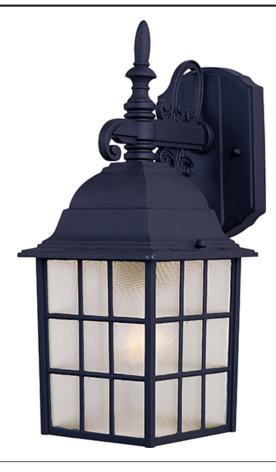

## **PRODUCT DESCRIPTION:**

North Church is an early American style from Maxim Lighting International in Black, Pewter, or Rust Patina finish.

| : |
|---|
| • |

| Width           |
|-----------------|
| 6.00''          |
| <u>BP Width</u> |
| 4.50"           |
| Hanging Weight  |
| 2.68 lb         |
|                 |

LAMPING: 1.00 of Bulbs 60W

| Height           | <u>Extension</u> |
|------------------|------------------|
| 14.25"           | 7.00"            |
| <u>BP Height</u> | <u>HCO</u>       |
| 6.50"            | 4.00"            |

6.50"

60 TOTAL WATTAGE

**DIMMABLE : Standard Dimmer** 

FINISHES OPTION:

Black BK

GLASS: Clear CL

MATERIAL: Die Cast Aluminum

## **CERTIFICATION:**

Wet Location

## ADDITIONAL:

MB (NOT INCLUDED) RATED LIFE 2500 Hours OPERATING TEMPERATURE: -20°C (-4°F), 40°C (104°F)

Always consult a qualified electrician before installing any lighting product.

WESTERN DISTRIBUTION CENTER (HEADQUARTER) 253 NORTH VINELAND AVE I CITY OF INDUSTRY, CA 91746

EASTERN DISTRIBUTION CENTER 4200 SHIRLEY DR. I ATLANTA, GA 30336

1,150 RATED LUMENS

**INPUT VOLTAGE: 120** 

P. 626.956.4200 | F. 626.956.4225 | maximlighting.com