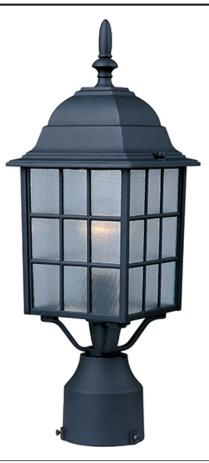

| PRODUCT DESCRIPTION:                                                                                               |                            |                    | FINISHES OPTION:  |
|--------------------------------------------------------------------------------------------------------------------|----------------------------|--------------------|-------------------|
| North Church is an early American style from Maxim Lighting International in Black, Pewter, or Rust Patina finish. |                            |                    | Black BK          |
|                                                                                                                    |                            |                    |                   |
|                                                                                                                    |                            |                    |                   |
|                                                                                                                    | MEASUREMENTS:              |                    | GLASS:            |
|                                                                                                                    | Width                      | Height             | Clear CL          |
|                                                                                                                    | 6.00"                      | 17.00"             |                   |
|                                                                                                                    | Hanging Weight             |                    | MATERIAL:         |
| 17"                                                                                                                | 2.33 lb                    |                    | Die Cast Aluminum |
|                                                                                                                    |                            |                    |                   |
|                                                                                                                    | LAMPING:                   |                    | CERTIFICATION:    |
|                                                                                                                    | 1.00 of Bulbs              |                    | Wet Location      |
|                                                                                                                    | 60W                        | 1,150 RATED LUMENS |                   |
| 6"                                                                                                                 | 60 TOTAL WATTAGE           |                    | 0                 |
| 0                                                                                                                  |                            | INPUT VOLTAGE: 120 |                   |
|                                                                                                                    | DIMMABLE : Standard Dimmer |                    |                   |
|                                                                                                                    |                            |                    | ADDITIONAL:       |
|                                                                                                                    |                            |                    |                   |

MB (NOT INCLUDED) RATED LIFE 2500 Hours OPERATING TEMPERATURE: -20°C (-4°F), 40°C (104°F)

Always consult a qualified electrician before installing any lighting product.

WESTERN DISTRIBUTION CENTER (HEADQUARTER) 253 NORTH VINELAND AVE I CITY OF INDUSTRY, CA 91746

EASTERN DISTRIBUTION CENTER 4200 SHIRLEY DR. I ATLANTA, GA 30336

P. 626.956.4200 | F. 626.956.4225 | maximlighting.com

Comments: